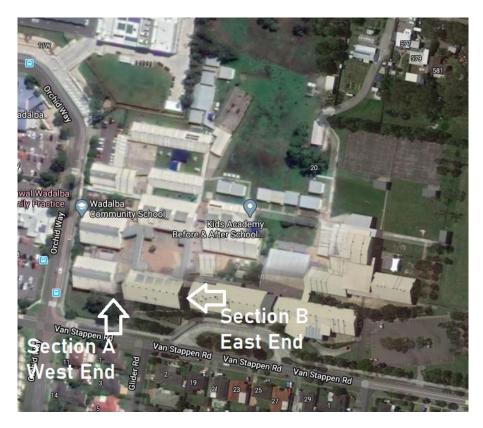

## **LOCKERS - LOCATION & LAYOUT**

Section A - West End D Block

|      |       | Locker# | 1  | 2  | 3  | 4  | 5  | 6  | 7  | 8  |        | 9  | 10 | 11 | 12 |       |
|------|-------|---------|----|----|----|----|----|----|----|----|--------|----|----|----|----|-------|
| GATE | Row 1 |         |    |    |    |    |    |    |    |    |        |    |    |    |    | FENCE |
|      | Row 2 | Locker# | 13 | 14 | 15 | 16 | 17 | 18 | 19 | 20 |        | 21 | 22 | 23 | 24 |       |
|      |       |         |    |    |    |    |    |    |    |    | WINDOW |    |    |    |    |       |
|      |       | Locker# | 25 | 26 | 27 | 28 | 29 | 30 | 31 | 32 | INI    | 33 | 34 | 35 | 36 | FE    |
|      | Row 3 |         |    |    |    |    |    |    |    |    | 5      |    |    |    |    |       |
|      |       | Locker# | 37 | 38 | 39 | 40 | 41 | 42 | 43 | 44 |        | 45 | 46 | 47 | 48 |       |
|      | Row 4 |         |    |    |    |    |    |    |    |    |        |    |    |    |    |       |

## Section B - East End D Block

|       |       | Locker#  | 49 | 50 | 51 |        | 52 | 53 | 54 | 55 | 56 | 57 | 58 | 59 | 60 | 61  |     |
|-------|-------|----------|----|----|----|--------|----|----|----|----|----|----|----|----|----|-----|-----|
| FENCE | Row 1 |          |    |    |    | WINDOW |    |    |    |    |    |    |    |    |    |     |     |
|       | Row 2 | Locker#  | 62 | 63 | 64 |        | 65 | 66 | 67 | 68 | 69 | 70 | 71 | 72 | 73 | 74  | ATE |
|       |       |          |    |    |    |        |    |    |    |    |    |    |    |    |    |     |     |
|       | Row 3 | Locker # | 75 | 76 | 77 |        | 78 | 79 | 80 | 81 | 82 | 83 | 84 | 85 | 86 | 87  |     |
|       |       |          |    |    |    |        |    |    |    |    |    |    |    |    |    |     |     |
|       | Row 4 | Locker#  | 88 | 89 | 90 |        | 91 | 92 | 93 | 94 | 95 | 96 | 97 | 98 | 99 | 100 |     |
|       |       |          |    |    |    |        |    |    |    |    |    |    |    |    |    |     |     |