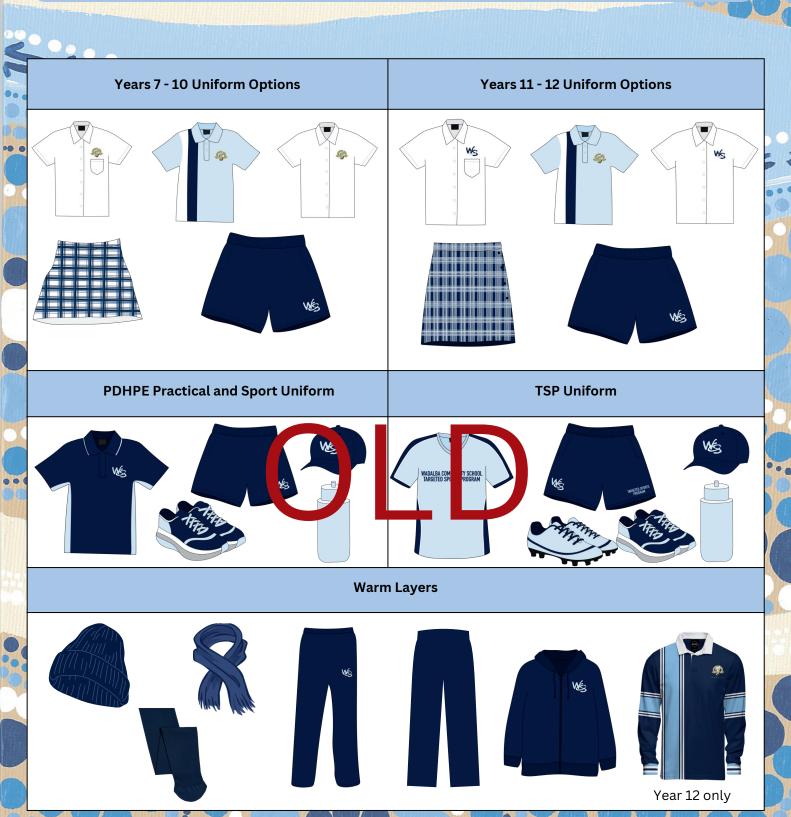

| Years 7 - 10 Uniform Options                                                                                                                                                                                                                                                                                                                                 | Years 11 - 12 Uniform Options                                                                                                                                                                                                                                                                                   |
|--------------------------------------------------------------------------------------------------------------------------------------------------------------------------------------------------------------------------------------------------------------------------------------------------------------------------------------------------------------|-----------------------------------------------------------------------------------------------------------------------------------------------------------------------------------------------------------------------------------------------------------------------------------------------------------------|
| Shirts and jumper options  WCS junior white blouse  WCS junior white shirt  WCS unisex polo  WCS navy hoodie/jacket  Bottom wear options:  WCS junior skirt  WCS navy sports shorts  WCS navy trackpants  Navy dress trousers                                                                                                                                | Shirt and jumper options  WCS senior white blouse  WCS senior white shirt  WCS unisex polo  WCS navy hoodie/jacket  Custom WCS Year 12 Jumper (Yr 12 only)  Bottom wear options:  WCS senior skirt  WCS navy sports shorts  WCS navy trackpants  Plain navy dress trousers or trackpants with no logos or lines |
| PDHPE Practical and Sport Uniform                                                                                                                                                                                                                                                                                                                            | TSP Uniform                                                                                                                                                                                                                                                                                                     |
| This uniform is to be worn on days when students have practical PDHPE Faculty lessons:  • WCS navy unisex sports polo shirt  • WCS navy sports shorts  • Hat and water bottle                                                                                                                                                                                | This uniform is worn by current program participants on program days only:  • Personalised WCS light blue TSP shirt  • Navy TSP shorts  • Hat and water bottle  • Sports shoes  • Rugby League/Footy Sports - bring football boots as requested                                                                 |
| Warm Layers                                                                                                                                                                                                                                                                                                                                                  | What is NOT acceptable uniform                                                                                                                                                                                                                                                                                  |
| <ul> <li>Long sleeved undershirts must be navy blue or white</li> <li>Stockings must be navy blue</li> <li>Plain navy scarf or beanie</li> <li>Exemptions may be sought by completing a uniform exemption form from the Uniform Desk between 8:20am and 8:30am.</li> <li>Annual exemptions may be sought for CHS representative pathways jumpers.</li> </ul> | <ul> <li>Black items of clothing (including undershirts)</li> <li>Tights and long leggings</li> <li>Community sports team shorts, jumpers and shirts</li> <li>Visible logos, stripes or branding</li> <li>Any denim items</li> <li>Cargo pants</li> </ul>                                                       |