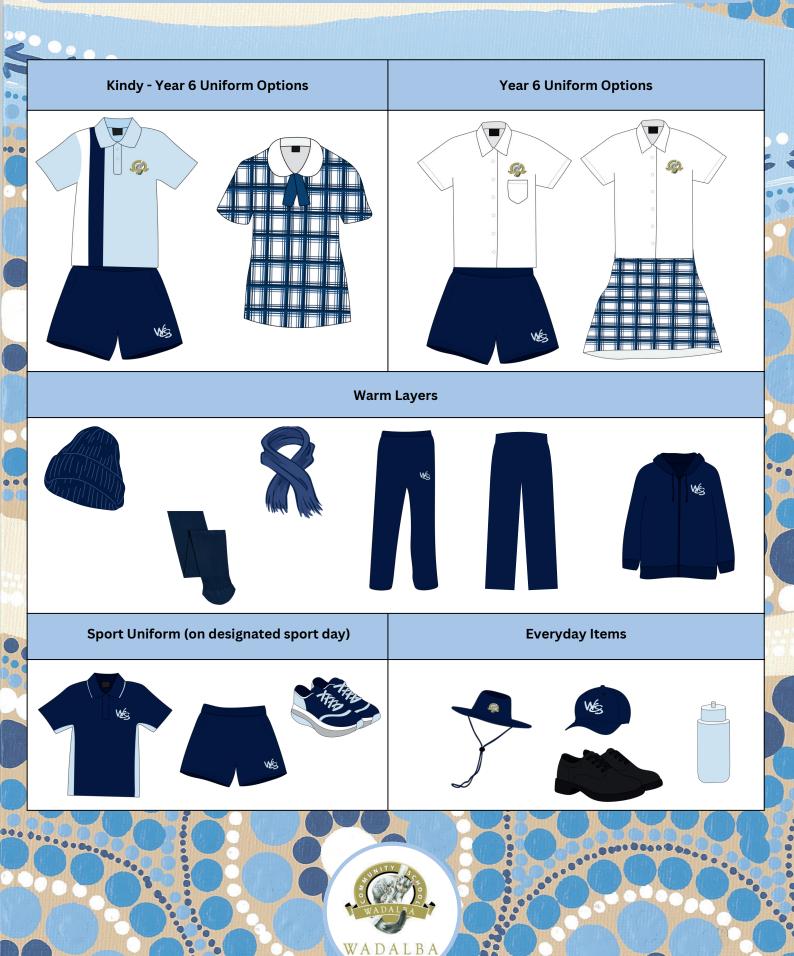

### Wadalba Community School Uniform Policy

Full school uniform must be worn at all times. Hair should be neat, tidy and clean, and long hair should be tied back in kitchens, science and technology labs, as well as whilst accessing the farm and during PDHPE.

If you are temporarily unable to wear school uniform a note must be given to Uniform Coordinator before 8:20am, who will provide clean school uniform to wear for the day.

The school uniform is outlined as follows: