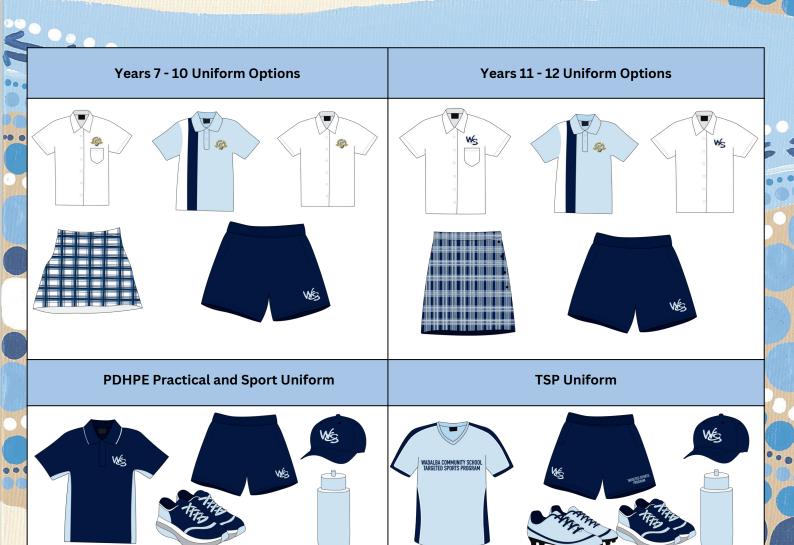

| Years 7 - 10 Uniform Options                                                                                                                                                                                                                                                                                                                                 | Years 11 - 12 Uniform Options                                                                                                                                                                                                                                                                                   |
|--------------------------------------------------------------------------------------------------------------------------------------------------------------------------------------------------------------------------------------------------------------------------------------------------------------------------------------------------------------|-----------------------------------------------------------------------------------------------------------------------------------------------------------------------------------------------------------------------------------------------------------------------------------------------------------------|
| Shirts and jumper options  WCS junior white blouse  WCS junior white shirt  WCS unisex polo  WCS navy hoodie/jacket  Bottom wear options:  WCS junior skirt  WCS navy sports shorts  WCS navy trackpants  Navy dress trousers                                                                                                                                | Shirt and jumper options  WCS senior white blouse  WCS senior white shirt  WCS unisex polo  WCS navy hoodie/jacket  Custom WCS Year 12 Jumper (Yr 12 only)  Bottom wear options:  WCS senior skirt  WCS navy sports shorts  WCS navy trackpants  Plain navy dress trousers or trackpants with no logos or lines |
| PDHPE Practical and Sport Uniform                                                                                                                                                                                                                                                                                                                            | TSP Uniform                                                                                                                                                                                                                                                                                                     |
| This uniform is to be worn on days when students have practical PDHPE Faculty lessons:  • WCS navy unisex sports polo shirt  • WCS navy sports shorts  • Hat and water bottle                                                                                                                                                                                | This uniform is worn by current program participants on program days only:  • Personalised WCS light blue TSP shirt  • Navy TSP shorts  • Hat and water bottle  • Sports shoes  • Rugby League/Footy Sports - bring football boots as requested                                                                 |
| Warm Layers                                                                                                                                                                                                                                                                                                                                                  | What is NOT acceptable uniform                                                                                                                                                                                                                                                                                  |
| <ul> <li>Long sleeved undershirts must be navy blue or white</li> <li>Stockings must be navy blue</li> <li>Plain navy scarf or beanie</li> <li>Exemptions may be sought by completing a uniform exemption form from the Uniform Desk between 8:20am and 8:30am.</li> <li>Annual exemptions may be sought for CHS representative pathways jumpers.</li> </ul> | <ul> <li>Black items of clothing (including undershirts)</li> <li>Tights and long leggings</li> <li>Community sports team shorts, jumpers and shirts</li> <li>Visible logos, stripes or branding</li> <li>Any denim items</li> <li>Cargo pants</li> </ul>                                                       |