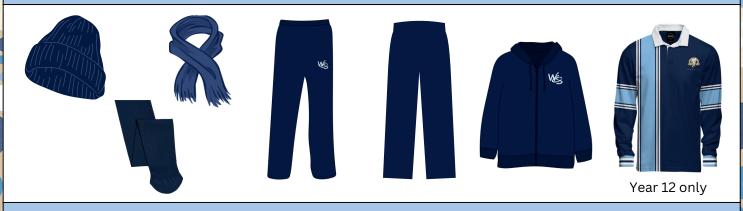

| Years 7 - 10 Uniform Options                                                                                                                                                                                                                                                                                                                                 | Years 11 - 12 Uniform Options                                                                                                                                                                                                                                                                                   |
|--------------------------------------------------------------------------------------------------------------------------------------------------------------------------------------------------------------------------------------------------------------------------------------------------------------------------------------------------------------|-----------------------------------------------------------------------------------------------------------------------------------------------------------------------------------------------------------------------------------------------------------------------------------------------------------------|
| Shirts and jumper options  WCS junior white blouse  WCS junior white shirt  WCS unisex polo  WCS navy hoodie/jacket  Bottom wear options:  WCS junior skirt  WCS navy sports shorts  WCS navy trackpants  Navy dress trousers                                                                                                                                | Shirt and jumper options  WCS senior white blouse  WCS senior white shirt  WCS unisex polo  WCS navy hoodie/jacket  Custom WCS Year 12 Jumper (Yr 12 only)  Bottom wear options:  WCS senior skirt  WCS navy sports shorts  WCS navy trackpants  Plain navy dress trousers or trackpants with no logos or lines |
| PDHPE Practical and Sport Uniform                                                                                                                                                                                                                                                                                                                            | TSP Uniform                                                                                                                                                                                                                                                                                                     |
| This uniform is to be worn on days when students have practical PDHPE Faculty lessons:  • WCS navy unisex sports polo shirt  • WCS navy sports shorts  • Hat and water bottle                                                                                                                                                                                | This uniform is worn by current program participants on program days only:  • Personalised WCS light blue TSP shirt  • Navy TSP shorts  • Hat and water bottle  • Sports shoes  • Rugby League/Footy Sports - bring football boots as requested                                                                 |
| Warm Layers                                                                                                                                                                                                                                                                                                                                                  | What is NOT acceptable uniform                                                                                                                                                                                                                                                                                  |
| <ul> <li>Long sleeved undershirts must be navy blue or white</li> <li>Stockings must be navy blue</li> <li>Plain navy scarf or beanie</li> <li>Exemptions may be sought by completing a uniform exemption form from the Uniform Desk between 8:20am and 8:30am.</li> <li>Annual exemptions may be sought for CHS representative pathways jumpers.</li> </ul> | <ul> <li>Black items of clothing (including undershirts)</li> <li>Tights and long leggings</li> <li>Community sports team shorts, jumpers and shirts</li> <li>Visible logos, stripes or branding</li> <li>Any denim items</li> <li>Cargo pants</li> </ul>                                                       |